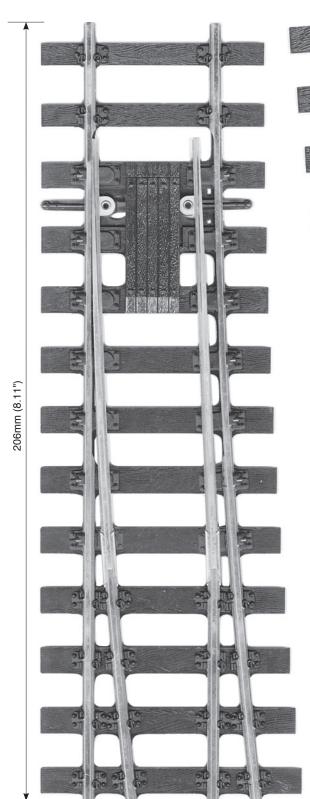

## PECO STREAMLINE O GAUGE - CODE 143 FLAT BOTTOM TURNOUTS AND CROSSINGS PLANS

**MEDIUM RADIUS TURNOUT RIGHT HAND** 

Code 143

SL-E791FB Electrofrog

Total Length: 412mm (16.220")

These plans are produced by the manufacturers and may be reproduced by modellers for the purpose of layout building. Commercial copying or reproduction prohibited.