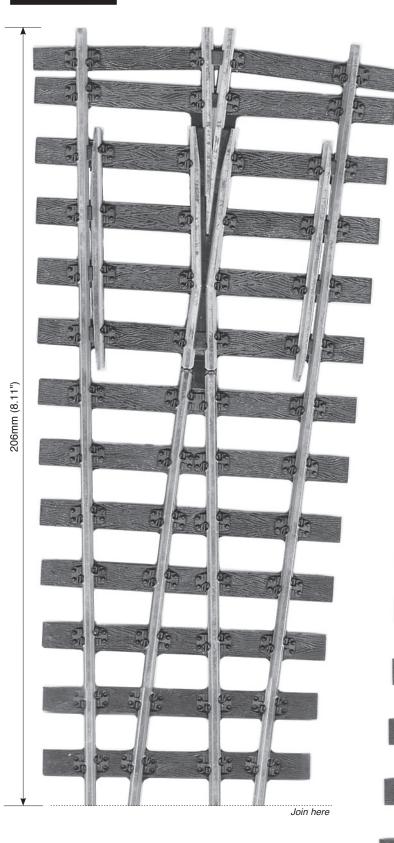

## **MEDIUM RADIUS TURNOUT LEFT HAND**

Code 143

SL-E792FB Electrofrog

206mm (8.11") Join here

Total Length: 412mm (16.220")

These plans are produced by the manufacturers and may be reproduced by modellers for the purpose of layout building. Commercial copying or reproduction prohibited.